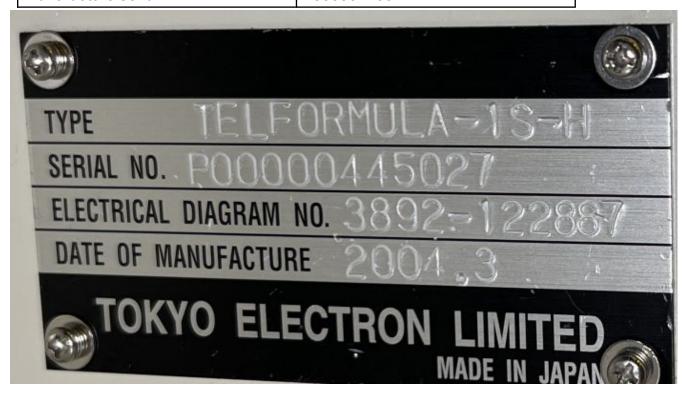

## **General Product Information**

| Vendor Supplier   | TEL                   |
|-------------------|-----------------------|
| Model             | TEL FORMULA-1S-H      |
| Vintage           | 2003                  |
| Serial No         | P00000445027          |
| Asset Description | LPCVD Nitride furnace |
| Software Version  | V1.41 Rev.R011        |
| CIM               | SECS                  |
| Process           | Nitride               |

### **Tool Pictures**

General Main machine

Hardware Sub-fab

Power box

P00000445027