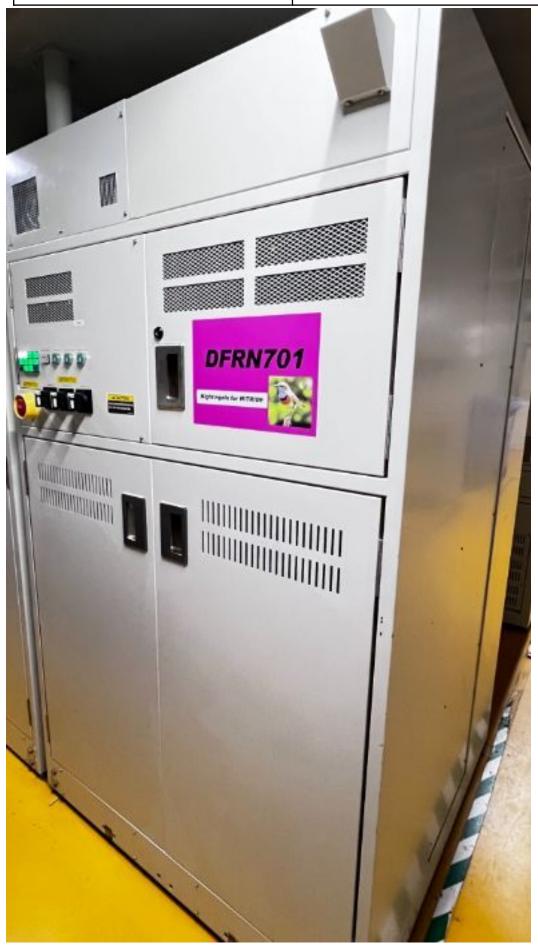

## **Transaction Information**

| Tool ID             | DFRN701              |
|---------------------|----------------------|
| Tool Status         | Connected            |
| Location            | Woodlands, Singapore |
| Wafer Size          | 300 mm               |
| Fab Section         | Diffusion            |
| Tool Available Date | 2025-04-30           |

### **Tool Pictures**

General Main machine

Hardware Sub-fab

Power box

P00000445027