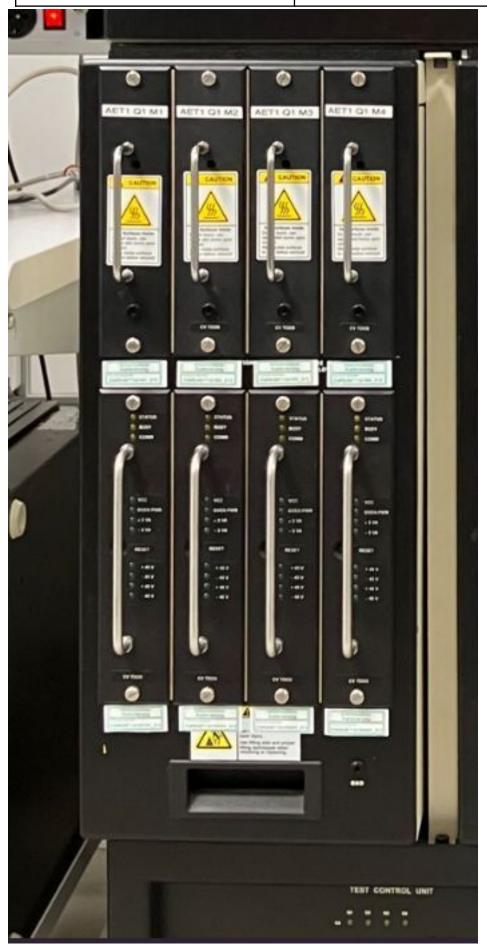

#### **General Product Information**

| Vendor Supplier   | AETRIUM                                     |
|-------------------|---------------------------------------------|
| Model             | 1164 Reliability Test System                |
| Vintage           | 2001                                        |
| Serial No         | 130                                         |
| Asset Description | Reliability Package level tester (multiple) |
| Software Version  | n/a                                         |
| CIM               | none                                        |
| Process           | Lab Analysis                                |

#### **Tool Pictures**

Manufacture Serial

NONE