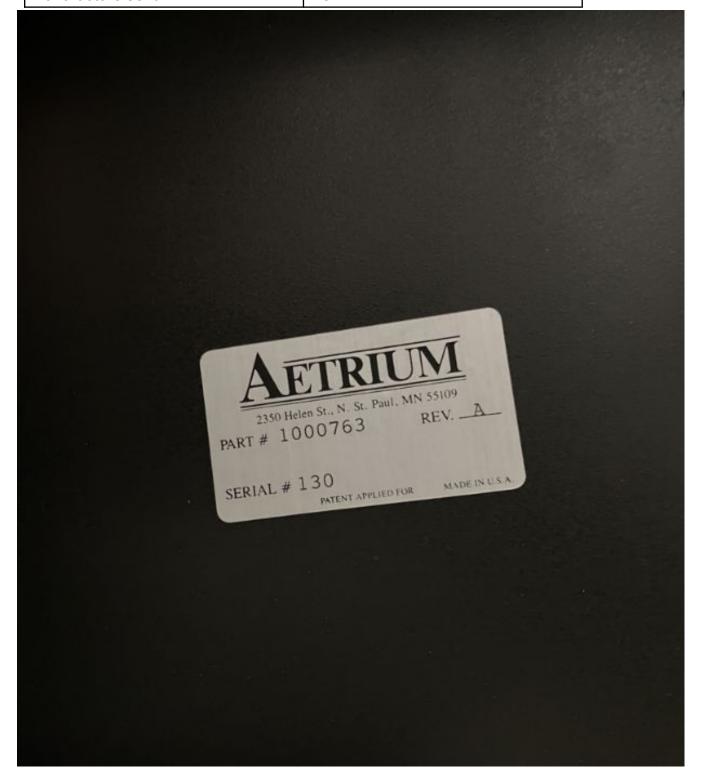

#### **General Product Information**

| Vendor Supplier   | AETRIUM                                     |
|-------------------|---------------------------------------------|
| Model             | 1164 Reliability Test System                |
| Vintage           | 2001                                        |
| Serial No         | 130                                         |
| Asset Description | Reliability Package level tester (multiple) |
| Software Version  | n/a                                         |
| CIM               | none                                        |
| Process           | Lab Analysis                                |

#### **Tool Pictures**

Manufacture Serial

NONE