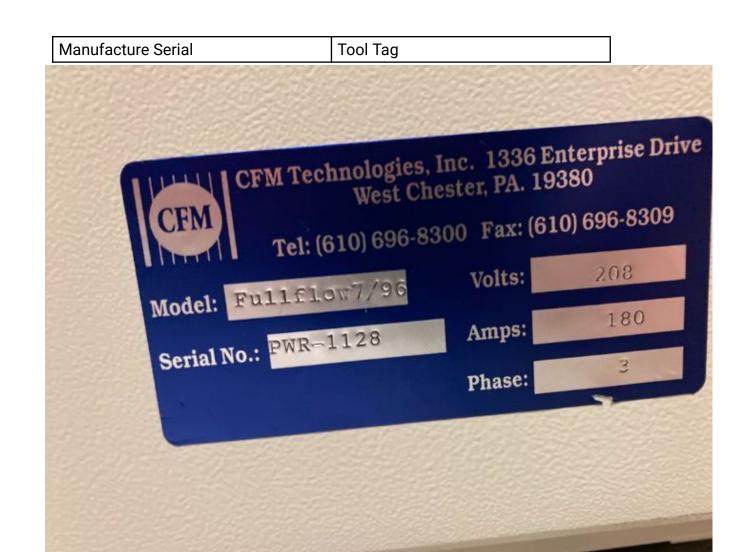

### **General Product Information**

| Vendor Supplier   | CFM Technologies       |
|-------------------|------------------------|
| Model             | Fullflow 7/96          |
| Vintage           | 1996                   |
| Serial No         | PWR-1128               |
| Asset Description | CFM 8100 Single Vessel |
| Software Version  | 4.11.11.1              |
| CIM               | SECS                   |
| Process           | HP                     |