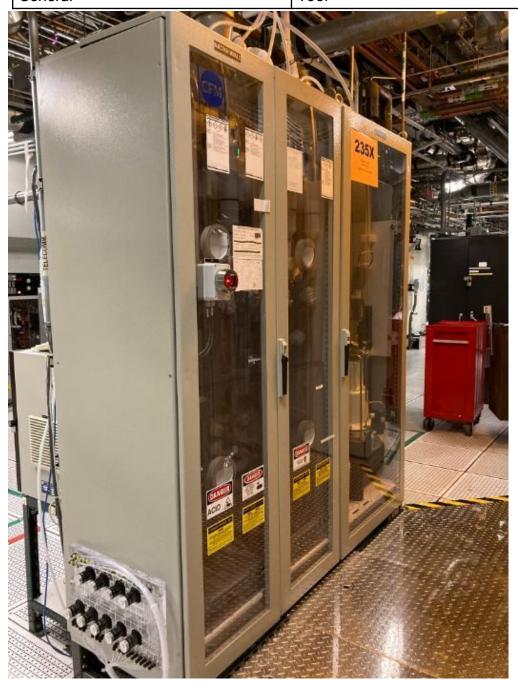

### **Transaction Information**

| Tool ID             | 93235X          |
|---------------------|-----------------|
| Tool Status         | Connected       |
| Location            | Burlington, USA |
| Wafer Size          | 200 mm          |
| Fab Section         | Clean           |
| Tool Available Date | 2025-03-26      |

### **General Product Information**

| Vendor Supplier   | CFM Technologies       |
|-------------------|------------------------|
| Model             | Fullflow 7/96          |
| Vintage           | 1996                   |
| Serial No         | PWR-1128               |
| Asset Description | CFM 8100 Single Vessel |
| Software Version  | 4.11.11.1              |
| CIM               | SECS                   |
| Process           | HP                     |

## **Tool Pictures**