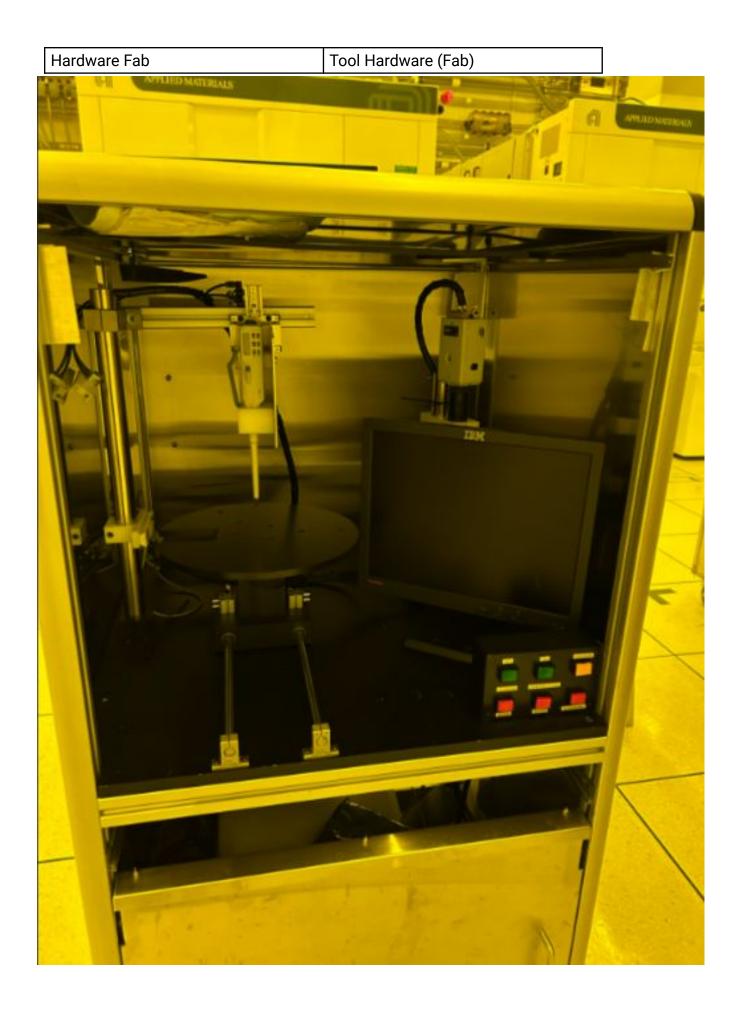

### **General Product Information**

| Vendor Supplier   | Arcadia Engineering Services Pte Ltd     |
|-------------------|------------------------------------------|
| Model             | AG-112A                                  |
| Vintage           | 2004                                     |
| Serial No         | N331372                                  |
| Asset Description | ARCADIA, AG-112A, CONTACT<br>ANGLE, 90NM |
| Software Version  | NA                                       |
| СІМ               | NONE                                     |
| Process           | CONTACT ANGLE MEASUREMENT                |

### Hardware Configuration

| System Type       | Description | Quantity | Status |
|-------------------|-------------|----------|--------|
| Main System       | Main Tool   | 1        |        |
| Handler System    | NA          |          |        |
| Factory Interface | NONE        |          |        |
| Options System    |             |          |        |
| Others            |             |          |        |