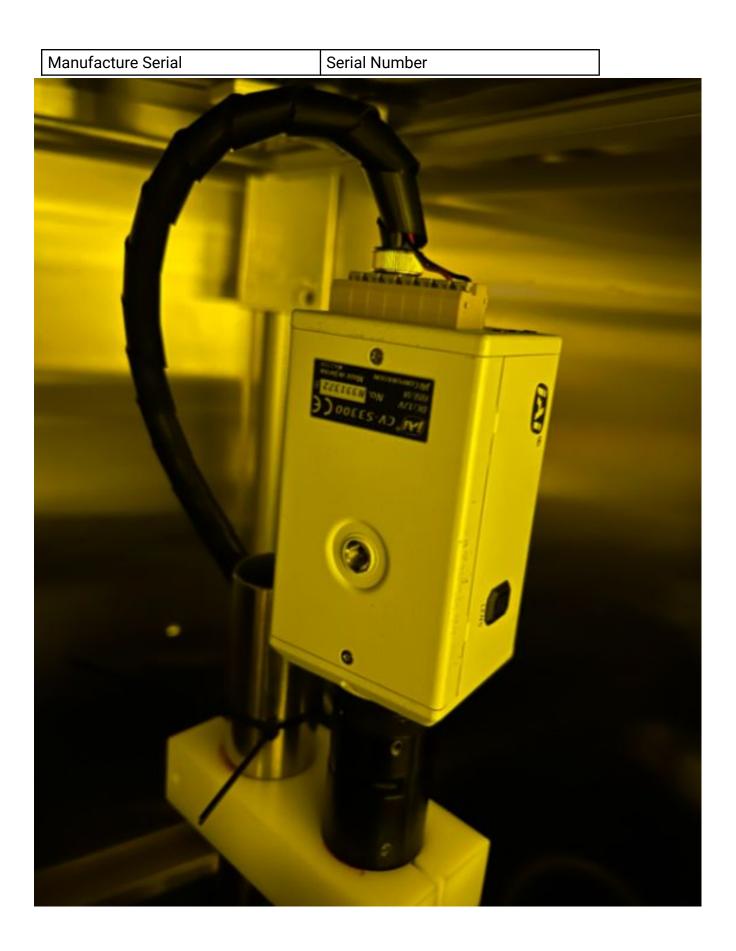

### **General Product Information**

| Vendor Supplier   | Arcadia Engineering Services Pte Ltd     |
|-------------------|------------------------------------------|
| Model             | AG-112A                                  |
| Vintage           | 2004                                     |
| Serial No         | N331372                                  |
| Asset Description | ARCADIA, AG-112A, CONTACT<br>ANGLE, 90NM |
| Software Version  | NA                                       |
| СІМ               | NONE                                     |
| Process           | CONTACT ANGLE MEASUREMENT                |