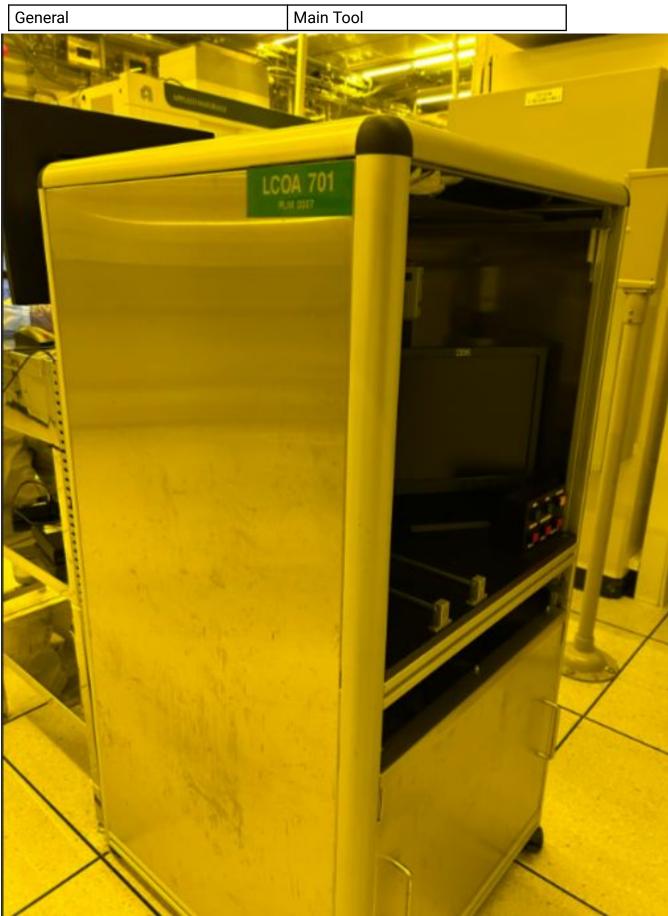

# **Transaction Information**

| Tool ID             | LCOA701              |
|---------------------|----------------------|
| Tool Status         | Connected            |
| Location            | Woodlands, Singapore |
| Wafer Size          | 300 mm               |
| Fab Section         | Lithography          |
| Tool Available Date | 2025-01-31           |

### **General Product Information**

| Vendor Supplier   | Arcadia Engineering Services Pte Ltd     |
|-------------------|------------------------------------------|
| Model             | AG-112A                                  |
| Vintage           | 2004                                     |
| Serial No         | N331372                                  |
| Asset Description | ARCADIA, AG-112A, CONTACT<br>ANGLE, 90NM |
| Software Version  | NA                                       |
| СІМ               | NONE                                     |
| Process           | CONTACT ANGLE MEASUREMENT                |