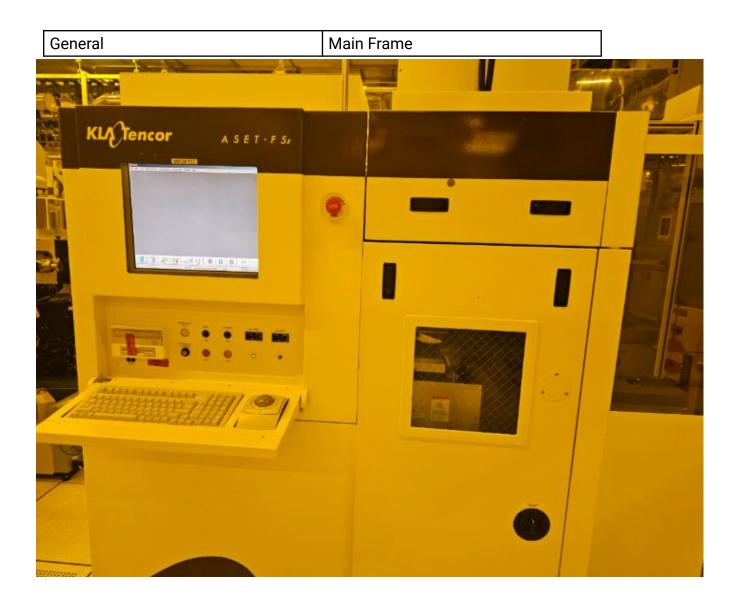

### **General Product Information**

| Vendor Supplier   | KLA-TENCOR                 |
|-------------------|----------------------------|
| Model             | ASET-F5x                   |
| Vintage           | 2006                       |
| Serial No         | 200608080726               |
| Asset Description | Film Thickness Measurement |
| Software Version  | Summit 4.9                 |
| СІМ               | SECS/GEM                   |
| Process           | Thickness Measurement      |

#### Hardware Configuration

| System Type       | Description | Quantity | Status |
|-------------------|-------------|----------|--------|
| Handler System    | Asyst GEN3  | 1        | ОК     |
| Factory Interface | FOUP        | 2        | ОК     |
| Main System       | Main Frame  | 1        | ОК     |
| Options System    |             |          |        |
| Others            |             |          |        |