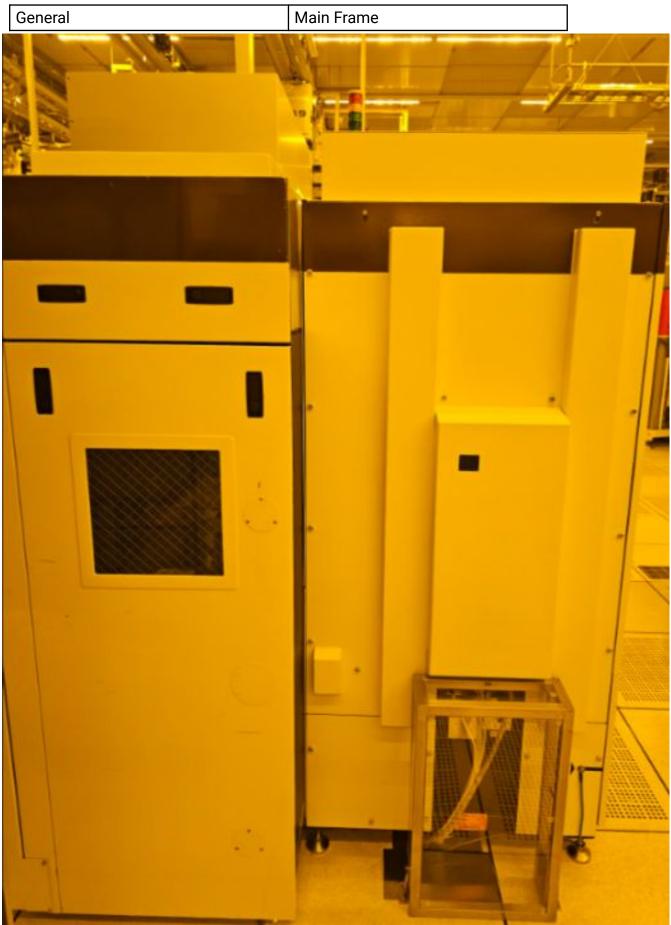

### **General Product Information**

| Vendor Supplier   | KLA-TENCOR                 |
|-------------------|----------------------------|
| Model             | ASET-F5x                   |
| Vintage           | 2006                       |
| Serial No         | 200608080726               |
| Asset Description | Film Thickness Measurement |
| Software Version  | Summit 4.9                 |
| СІМ               | SECS/GEM                   |
| Process           | Thickness Measurement      |

#### Hardware Configuration

| System Type       | Description | Quantity | Status |
|-------------------|-------------|----------|--------|
| Handler System    | Asyst GEN3  | 1        | ОК     |
| Factory Interface | FOUP        | 2        | ОК     |
| Main System       | Main Frame  | 1        | ОК     |
| Options System    |             |          |        |
| Others            |             |          |        |