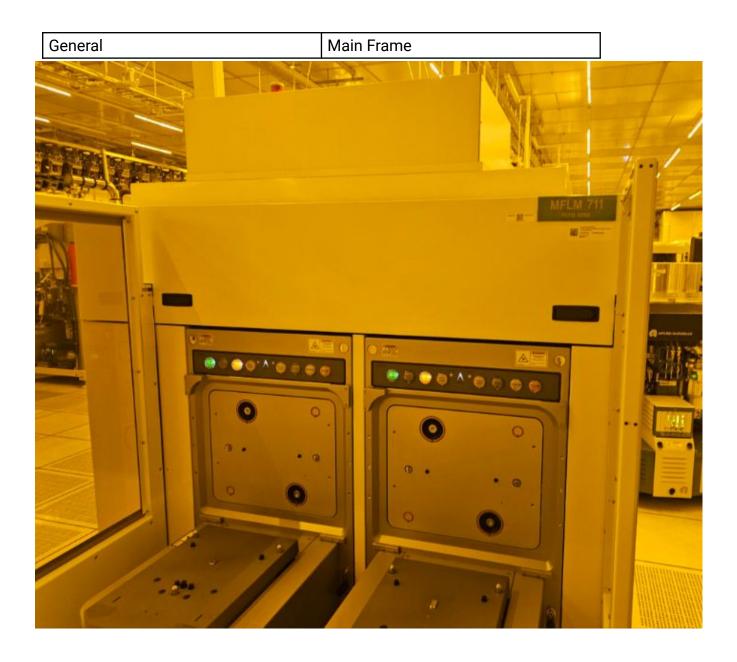

# **Transaction Information**

| Tool ID             | MFLM711              |
|---------------------|----------------------|
| Tool Status         | Connected            |
| Location            | Woodlands, Singapore |
| Wafer Size          | 300 mm               |
| Fab Section         | Metrology            |
| Tool Available Date | 2025-02-20           |

#### Hardware Configuration

| System Type       | Description | Quantity | Status |
|-------------------|-------------|----------|--------|
| Handler System    | Asyst GEN3  | 1        | ОК     |
| Factory Interface | FOUP        | 2        | ОК     |
| Main System       | Main Frame  | 1        | ОК     |
| Options System    |             |          |        |
| Others            |             |          |        |